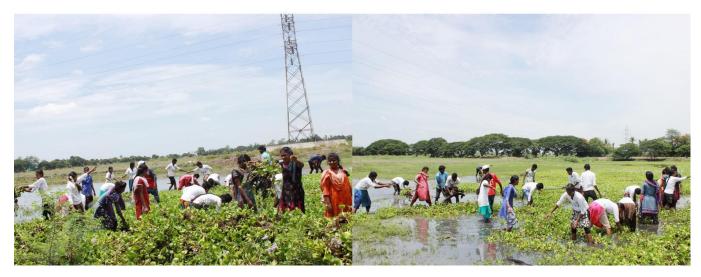

|    |          |                       |            |    | Youth Affairs |            |
|----|----------|-----------------------|------------|----|---------------|------------|
|    |          |                       |            |    | has requested |            |
|    |          |                       |            |    | Clean India   |            |
| 9  | 11.08.20 | Street Cleaning       | Street     | 50 | cabinet       | Properly   |
|    | 17       |                       | Cleaning   |    | Secretary,    | maintained |
|    |          |                       |            |    | Government    |            |
|    |          |                       |            |    | of India The  |            |
|    |          |                       |            |    | Ministry of   |            |
|    |          |                       |            |    | Youth Affairs |            |
|    |          |                       |            |    | has requested |            |
|    |          |                       |            |    | Clean India   |            |
| 10 | 12.08.20 | Cleaning and          | Cleaning   | 50 | cabinet       | Properly   |
|    | 17       | Removal of            |            |    | Secretary,    | maintained |
|    |          | Prosopis juliflora at |            |    | Government    |            |
|    |          | Velrampet Lake        |            |    | of India The  |            |
|    |          |                       |            |    | Ministry of   |            |
|    |          |                       |            |    | Youth Affairs |            |
|    |          |                       |            |    | has requested |            |
|    |          |                       |            |    | Clean India   |            |
| 11 | 12.08.20 | Removal of            | Removal of | 50 | cabinet       | Properly   |
|    | 17       | Crassipes at          | Crassipes  |    | Secretary,    | maintained |
|    |          | Velrampet lake        |            |    | Government    |            |
|    |          |                       |            |    | of India The  |            |
|    |          |                       |            |    | Ministry of   |            |
|    |          |                       |            |    | Youth Affairs |            |
|    |          |                       |            |    | has requested |            |
|    |          |                       |            |    | Clean India   |            |
| 12 | 15.08.20 | Removal of            | Removal of | 50 | cabinet       | Properly   |
|    | 17       | Crassipes at          | Crassipes  |    | Secretary,    | maintained |
|    |          | Velrampet lake        |            |    | Government    |            |
|    |          |                       |            |    | of India The  |            |
|    |          |                       |            |    | Ministry of   |            |
|    |          |                       |            |    | Youth Affairs |            |