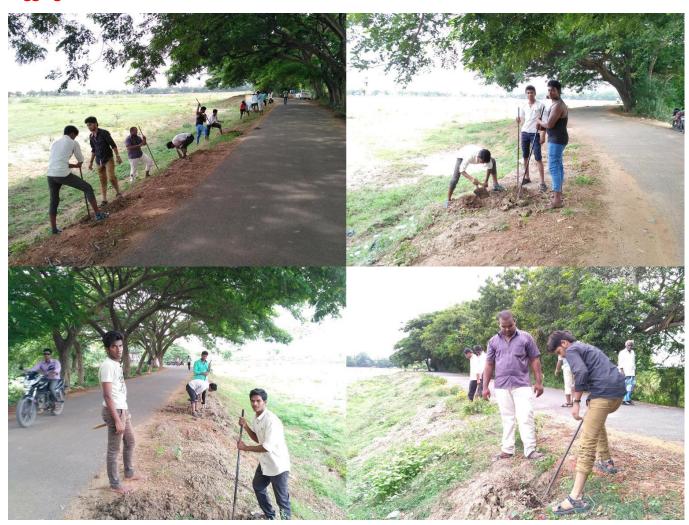

# **Events/Activities for the Year 2016-2017**

| No | Date of  | Name of the event/   | Type of the   | No: of       | Organising unit/ | Major      |
|----|----------|----------------------|---------------|--------------|------------------|------------|
|    | Event/Ac | activity             | event/        | participants | agency/          | Outcome    |
|    | tivity   |                      | activity      | (internal &  | collaborating    |            |
|    |          |                      |               | external)    | agency           |            |
| 1. | 30.07.20 | Herbal Gardening     | Herbal        | 23           | National Service | Importance |
|    | 16       | for our SGC          | Gardening     |              | Scheme, SGC      | of Herbal  |
|    |          | Campus               |               |              |                  | Gardening  |
| 2  | 06.08.20 | Campus Cleaning      | Cleaning      | 80           | National Service | Clean      |
|    | 16       |                      |               |              | Scheme, SGC      | Campus     |
| 3  | 07.08.20 | Sowing the Seeds     | Seeds         | 40           | National Service | Trees are  |
|    | 16       | to form a Nursery    |               |              | Scheme, SGC      | properly   |
|    |          |                      |               |              |                  | maintained |
| 4  | 09.08.20 | Removal of           | Cleaning      | 20           | National Service | Clean lake |
|    | 16       | Poisonous Weed       |               |              | Scheme, SGC      |            |
|    |          | (Prosopis Juliflora) |               |              |                  |            |
| 5  | 12.08.20 | Health Education     | Health        | 5            | JIPMER           | Benefited  |
|    | 16       | for Students         | Education     |              | Hospital,        | by the     |
|    |          |                      |               |              | Puducherry       | students   |
| 6  | 12.08.20 | Tree Planting at     | Tree          | 12           | National Service | Trees are  |
|    | 16       | SGC                  | Planting      |              | Scheme, SGC      | properly   |
|    |          |                      |               |              |                  | maintained |
| 8  | 13.08.20 | International Youth  | International | 2            | Dept. of         | Students   |
|    | 16       | Day Celebration      | Youth Day     |              | Information      | regularly  |
|    |          |                      |               |              | Technology,      | practice   |
|    |          |                      |               |              | Govt. of         | Yoga       |
|    |          |                      |               |              | Puducherry       |            |
| 9  | 13.08.20 | Vermi Compost        | Vermi         | 20           | National Service | Students   |
|    | 16       | Project in our SGC   | Compost       |              | Scheme, SGC      | Benefited  |
|    |          | Campus               |               |              |                  |            |
| 10 | 15.08.20 | Degradable, Non      | Dustbin       | 20           | National Service | Well       |
|    | 16       | Degradable           | Arrange       |              | Scheme, SGC      | maintained |
|    |          | Dustbin              |               |              |                  |            |
|    |          | 1                    | l             |              | J                |            |

| 11 | 17.08.20 | Independence Day    | Independenc | 56 | National Service | Understand   |
|----|----------|---------------------|-------------|----|------------------|--------------|
|    | 16       | Celebration         | e Day       |    | Scheme, SGC      | the          |
|    |          |                     |             |    |                  | importance   |
|    |          |                     |             |    |                  | of our       |
|    |          |                     |             |    |                  | nation       |
| 12 | 20.08.20 | Blood Donation      | Blood       | 34 | National Service | Students     |
|    | 16       | Camp                | Donation    |    | Scheme, SGC      | regulate     |
|    |          |                     |             |    |                  | themselves   |
|    |          |                     |             |    |                  | to donate    |
|    |          |                     |             |    |                  | blood twice  |
|    |          |                     |             |    |                  | a year       |
| 13 | 27.08.20 | Orientation         | Orientation | 65 | National Service | Learnt the   |
|    | 16       | Programme           |             |    | Scheme, SGC      | importance   |
|    |          |                     |             |    |                  | of NSS       |
| 14 | 30.07.20 | Dengu Awareness     | Dengu       | 80 | Primary Health   | Learnt to    |
|    | 16       | Rally               | Awareness   |    | Centre,          | take care of |
|    |          |                     | Rally       |    | Mudaliyarpet     | the health   |
| 15 | 24.09.20 | Visit to Historical | Field Trip  | 50 | National Service | Learnt the   |
|    | 16       | Places (Field Trip) |             |    | Scheme, SGC      | history      |
| 16 | 02.10.20 | Clean India         | Cleaning    | 50 | Govt. of         | Cleanliness  |
|    | 16       | Compaign - Swach    |             |    | Puducherry       | in           |
|    |          | Bharat Mission      |             |    | synchronised     | maintained   |
|    |          |                     |             |    | with NSS 0f      |              |
|    |          |                     |             |    | SGC              |              |
| 17 | 08.10.20 | Disaster            | Mock Drill  | 15 | Dept. of         | Learnt to    |
|    | 16       | Management Mock     |             |    | Disaster         | protect the  |
|    |          | drill               |             |    | Management,      | public and   |
|    |          |                     |             |    | Puducherry&Ba    | themselves   |
|    |          |                     |             |    | hour Taluk       | during       |
|    |          |                     |             |    | Office           | Natural      |
|    |          |                     |             |    |                  | Calamities   |
| 18 | 04.10.20 | Film Making         | Workshop    | 60 | SGC & Paris      | Importance   |
|    | 16       | Workshop            |             |    | Cine'cherry,     | of Film      |

|    |          |                       |            |    | Youth Affairs |            |
|----|----------|-----------------------|------------|----|---------------|------------|
|    |          |                       |            |    | has requested |            |
|    |          |                       |            |    | Clean India   |            |
| 9  | 11.08.20 | Street Cleaning       | Street     | 50 | cabinet       | Properly   |
|    | 17       |                       | Cleaning   |    | Secretary,    | maintained |
|    |          |                       |            |    | Government    |            |
|    |          |                       |            |    | of India The  |            |
|    |          |                       |            |    | Ministry of   |            |
|    |          |                       |            |    | Youth Affairs |            |
|    |          |                       |            |    | has requested |            |
|    |          |                       |            |    | Clean India   |            |
| 10 | 12.08.20 | Cleaning and          | Cleaning   | 50 | cabinet       | Properly   |
|    | 17       | Removal of            |            |    | Secretary,    | maintained |
|    |          | Prosopis juliflora at |            |    | Government    |            |
|    |          | Velrampet Lake        |            |    | of India The  |            |
|    |          |                       |            |    | Ministry of   |            |
|    |          |                       |            |    | Youth Affairs |            |
|    |          |                       |            |    | has requested |            |
|    |          |                       |            |    | Clean India   |            |
| 11 | 12.08.20 | Removal of            | Removal of | 50 | cabinet       | Properly   |
|    | 17       | Crassipes at          | Crassipes  |    | Secretary,    | maintained |
|    |          | Velrampet lake        |            |    | Government    |            |
|    |          |                       |            |    | of India The  |            |
|    |          |                       |            |    | Ministry of   |            |
|    |          |                       |            |    | Youth Affairs |            |
|    |          |                       |            |    | has requested |            |
|    |          |                       |            |    | Clean India   |            |
| 12 | 15.08.20 | Removal of            | Removal of | 50 | cabinet       | Properly   |
|    | 17       | Crassipes at          | Crassipes  |    | Secretary,    | maintained |
|    |          | Velrampet lake        |            |    | Government    |            |
|    |          |                       |            |    | of India The  |            |
|    |          |                       |            |    | Ministry of   |            |
|    |          |                       |            |    | Youth Affairs |            |

|    |          |                     |             |     | has requested  |                  |
|----|----------|---------------------|-------------|-----|----------------|------------------|
|    |          |                     |             |     | Clean India    |                  |
| 13 | 15.08.20 | Independence Day    | Independenc | 50  | National       | Importance of    |
|    | 17       |                     | e Day       |     | Service        | our nation       |
|    |          |                     |             |     | Scheme, SGC    |                  |
| 14 | 18.08.20 | Sankalp Parva       | Sankalp     | 50  | Song and       | Folk and         |
|    | 17       |                     | Parva       |     | Drama          | tradition of our |
|    |          |                     |             |     | Division,      | country is       |
|    |          |                     |             |     | Ministry of    | known to the     |
|    |          |                     |             |     | Information    | students         |
|    |          |                     |             |     | and            |                  |
|    |          |                     |             |     | Broadcasting,  |                  |
|    |          |                     |             |     | Govt. of       |                  |
|    |          |                     |             |     | India,         |                  |
|    |          |                     |             |     | Regional       |                  |
|    |          |                     |             |     | Center,        |                  |
|    |          |                     |             |     | Chennai at     |                  |
|    |          |                     |             |     | Cultural Hall, |                  |
|    |          |                     |             |     | Pondicherry    |                  |
|    |          |                     |             |     | University     |                  |
| 15 | 25.08.20 | Tree Plantation at  | Tree        | 100 | NSS, YRC,      | Properly         |
|    | 17       | Velrampet Lake      | Plantation  |     | Rotaract of    | maintained       |
|    |          |                     |             |     | SGC            |                  |
| 16 | 07.09.20 | Rashtriya Vayoshri  | Volunteer   | 20  | Govt. of       | Importance of    |
|    | 17       | Yojana'             | Service     |     | Puducherry     | nation           |
| 17 | 09.09.20 | NSS orientation     | Orientation | 100 | National       | Awareness on     |
|    | 17       | Programme           | Programme   |     | Service        | NSS              |
|    |          |                     |             |     | Scheme, SGC    |                  |
| 18 | 09.09.20 | Awareness           | Awareness   | 100 | National       | Significance of  |
|    | 17       | Programme about     | Programme   |     | Service        | natural          |
|    |          | 'Snake with Living' |             |     | Scheme, SGC    | diversity        |
| 19 | 12.09.20 | Dengu Awareness     | Dengu       | 20  | Primary        | Caring for       |
|    | 17       | Field work          | Awareness   |     | Health         | health           |