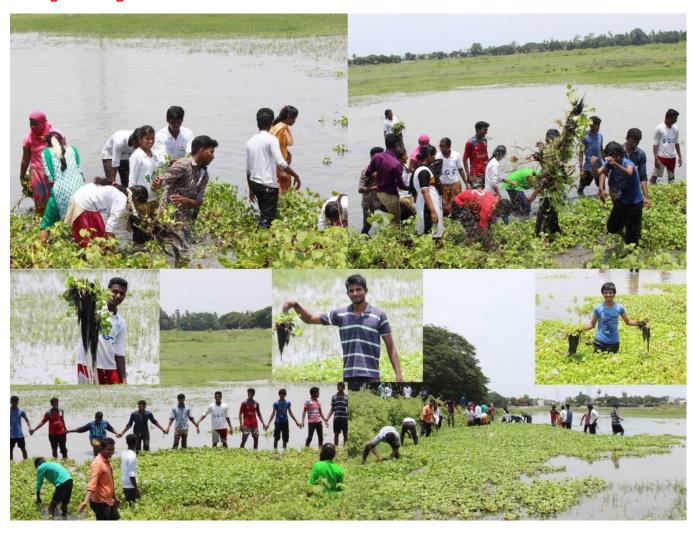

|    |          |                       |            |    | Youth Affairs |            |
|----|----------|-----------------------|------------|----|---------------|------------|
|    |          |                       |            |    | has requested |            |
|    |          |                       |            |    | Clean India   |            |
| 9  | 11.08.20 | Street Cleaning       | Street     | 50 | cabinet       | Properly   |
|    | 17       |                       | Cleaning   |    | Secretary,    | maintained |
|    |          |                       |            |    | Government    |            |
|    |          |                       |            |    | of India The  |            |
|    |          |                       |            |    | Ministry of   |            |
|    |          |                       |            |    | Youth Affairs |            |
|    |          |                       |            |    | has requested |            |
|    |          |                       |            |    | Clean India   |            |
| 10 | 12.08.20 | Cleaning and          | Cleaning   | 50 | cabinet       | Properly   |
|    | 17       | Removal of            |            |    | Secretary,    | maintained |
|    |          | Prosopis juliflora at |            |    | Government    |            |
|    |          | Velrampet Lake        |            |    | of India The  |            |
|    |          |                       |            |    | Ministry of   |            |
|    |          |                       |            |    | Youth Affairs |            |
|    |          |                       |            |    | has requested |            |
|    |          |                       |            |    | Clean India   |            |
| 11 | 12.08.20 | Removal of            | Removal of | 50 | cabinet       | Properly   |
|    | 17       | Crassipes at          | Crassipes  |    | Secretary,    | maintained |
|    |          | Velrampet lake        |            |    | Government    |            |
|    |          |                       |            |    | of India The  |            |
|    |          |                       |            |    | Ministry of   |            |
|    |          |                       |            |    | Youth Affairs |            |
|    |          |                       |            |    | has requested |            |
|    |          |                       |            |    | Clean India   |            |
| 12 | 15.08.20 | Removal of            | Removal of | 50 | cabinet       | Properly   |
|    | 17       | Crassipes at          | Crassipes  |    | Secretary,    | maintained |
|    |          | Velrampet lake        |            |    | Government    |            |
|    |          |                       |            |    | of India The  |            |
|    |          |                       |            |    | Ministry of   |            |
|    |          |                       |            |    | Youth Affairs |            |