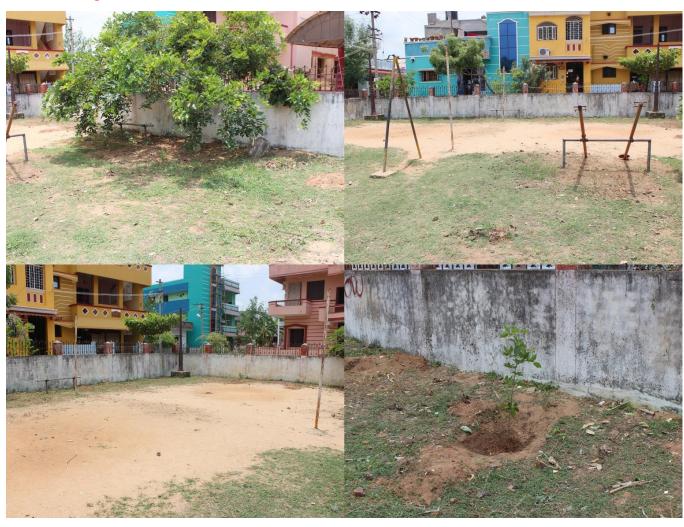

# **Events/Activities for the Year 2016-2017**

| No | Date of  | Name of the event/   | Type of the   | No: of       | Organising unit/ | Major      |
|----|----------|----------------------|---------------|--------------|------------------|------------|
|    | Event/Ac | activity             | event/        | participants | agency/          | Outcome    |
|    | tivity   |                      | activity      | (internal &  | collaborating    |            |
|    |          |                      |               | external)    | agency           |            |
| 1. | 30.07.20 | Herbal Gardening     | Herbal        | 23           | National Service | Importance |
|    | 16       | for our SGC          | Gardening     |              | Scheme, SGC      | of Herbal  |
|    |          | Campus               |               |              |                  | Gardening  |
| 2  | 06.08.20 | Campus Cleaning      | Cleaning      | 80           | National Service | Clean      |
|    | 16       |                      |               |              | Scheme, SGC      | Campus     |
| 3  | 07.08.20 | Sowing the Seeds     | Seeds         | 40           | National Service | Trees are  |
|    | 16       | to form a Nursery    |               |              | Scheme, SGC      | properly   |
|    |          |                      |               |              |                  | maintained |
| 4  | 09.08.20 | Removal of           | Cleaning      | 20           | National Service | Clean lake |
|    | 16       | Poisonous Weed       |               |              | Scheme, SGC      |            |
|    |          | (Prosopis Juliflora) |               |              |                  |            |
| 5  | 12.08.20 | Health Education     | Health        | 5            | JIPMER           | Benefited  |
|    | 16       | for Students         | Education     |              | Hospital,        | by the     |
|    |          |                      |               |              | Puducherry       | students   |
| 6  | 12.08.20 | Tree Planting at     | Tree          | 12           | National Service | Trees are  |
|    | 16       | SGC                  | Planting      |              | Scheme, SGC      | properly   |
|    |          |                      |               |              |                  | maintained |
| 8  | 13.08.20 | International Youth  | International | 2            | Dept. of         | Students   |
|    | 16       | Day Celebration      | Youth Day     |              | Information      | regularly  |
|    |          |                      |               |              | Technology,      | practice   |
|    |          |                      |               |              | Govt. of         | Yoga       |
|    |          |                      |               |              | Puducherry       |            |
| 9  | 13.08.20 | Vermi Compost        | Vermi         | 20           | National Service | Students   |
|    | 16       | Project in our SGC   | Compost       |              | Scheme, SGC      | Benefited  |
|    |          | Campus               |               |              |                  |            |
| 10 | 15.08.20 | Degradable, Non      | Dustbin       | 20           | National Service | Well       |
|    | 16       | Degradable           | Arrange       |              | Scheme, SGC      | maintained |
|    |          | Dustbin              |               |              |                  |            |
|    |          | 1                    | l             |              | J                |            |