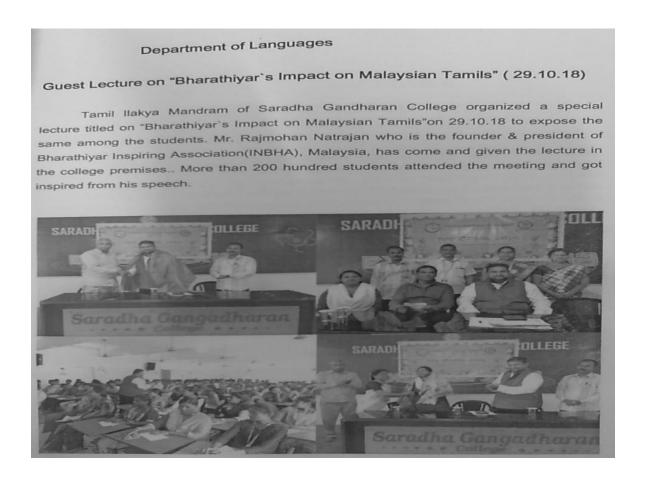

**6.** *Tamil Illakiya Mandram* of Saradha Gangadharan College Organized a special lecture titled *Bharathiyar's Impact on Malaysian Tamil* on 29.10.18 to expose the same among the students. Mr. Rajmohan Natrajan, the Founder & President of Bharathiyar Inspiring Association (INBHA), Malasiya,

gave lecture in the college premises. More than 200 hundred students attended the meeting and got inspired from his speech.

**7.** Tamil Illakiya Mandram of Saradha Gangadharan College Organized a special lecture titled on 'Araillakiyaggalil Puthiya Nookam on 02.04.2019 to expose the same among the student. Dr.S. Madavan Associate Professor of Tamil, Controller of Examinations, KMCPGS, Puducherry.