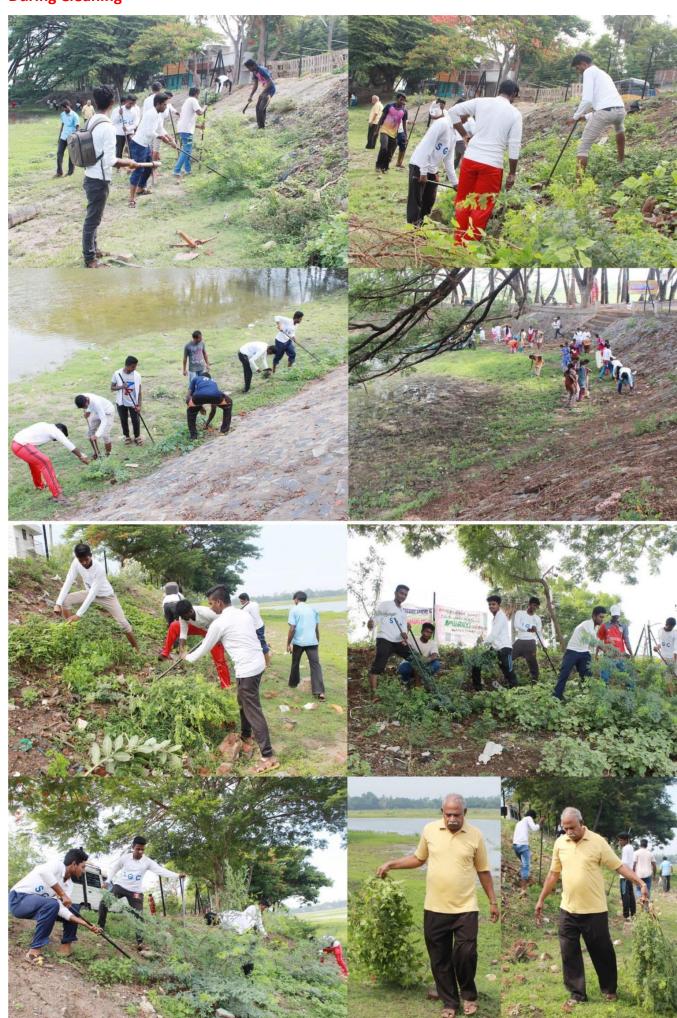

# **Events/Activities for the Year 2016-2017**

| No | Date of  | Name of the event/   | Type of the   | No: of       | Organising unit/ | Major      |
|----|----------|----------------------|---------------|--------------|------------------|------------|
|    | Event/Ac | activity             | event/        | participants | agency/          | Outcome    |
|    | tivity   |                      | activity      | (internal &  | collaborating    |            |
|    |          |                      |               | external)    | agency           |            |
| 1. | 30.07.20 | Herbal Gardening     | Herbal        | 23           | National Service | Importance |
|    | 16       | for our SGC          | Gardening     |              | Scheme, SGC      | of Herbal  |
|    |          | Campus               |               |              |                  | Gardening  |
| 2  | 06.08.20 | Campus Cleaning      | Cleaning      | 80           | National Service | Clean      |
|    | 16       |                      |               |              | Scheme, SGC      | Campus     |
| 3  | 07.08.20 | Sowing the Seeds     | Seeds         | 40           | National Service | Trees are  |
|    | 16       | to form a Nursery    |               |              | Scheme, SGC      | properly   |
|    |          |                      |               |              |                  | maintained |
| 4  | 09.08.20 | Removal of           | Cleaning      | 20           | National Service | Clean lake |
|    | 16       | Poisonous Weed       |               |              | Scheme, SGC      |            |
|    |          | (Prosopis Juliflora) |               |              |                  |            |
| 5  | 12.08.20 | Health Education     | Health        | 5            | JIPMER           | Benefited  |
|    | 16       | for Students         | Education     |              | Hospital,        | by the     |
|    |          |                      |               |              | Puducherry       | students   |
| 6  | 12.08.20 | Tree Planting at     | Tree          | 12           | National Service | Trees are  |
|    | 16       | SGC                  | Planting      |              | Scheme, SGC      | properly   |
|    |          |                      |               |              |                  | maintained |
| 8  | 13.08.20 | International Youth  | International | 2            | Dept. of         | Students   |
|    | 16       | Day Celebration      | Youth Day     |              | Information      | regularly  |
|    |          |                      |               |              | Technology,      | practice   |
|    |          |                      |               |              | Govt. of         | Yoga       |
|    |          |                      |               |              | Puducherry       |            |
| 9  | 13.08.20 | Vermi Compost        | Vermi         | 20           | National Service | Students   |
|    | 16       | Project in our SGC   | Compost       |              | Scheme, SGC      | Benefited  |
|    |          | Campus               |               |              |                  |            |
| 10 | 15.08.20 | Degradable, Non      | Dustbin       | 20           | National Service | Well       |
|    | 16       | Degradable           | Arrange       |              | Scheme, SGC      | maintained |
|    |          | Dustbin              |               |              |                  |            |
|    |          | 1                    | l             |              | J                |            |

| 11 | 17.08.20 | Independence Day    | Independenc | 56 | National Service | Understand   |
|----|----------|---------------------|-------------|----|------------------|--------------|
|    | 16       | Celebration         | e Day       |    | Scheme, SGC      | the          |
|    |          |                     |             |    |                  | importance   |
|    |          |                     |             |    |                  | of our       |
|    |          |                     |             |    |                  | nation       |
| 12 | 20.08.20 | Blood Donation      | Blood       | 34 | National Service | Students     |
|    | 16       | Camp                | Donation    |    | Scheme, SGC      | regulate     |
|    |          |                     |             |    |                  | themselves   |
|    |          |                     |             |    |                  | to donate    |
|    |          |                     |             |    |                  | blood twice  |
|    |          |                     |             |    |                  | a year       |
| 13 | 27.08.20 | Orientation         | Orientation | 65 | National Service | Learnt the   |
|    | 16       | Programme           |             |    | Scheme, SGC      | importance   |
|    |          |                     |             |    |                  | of NSS       |
| 14 | 30.07.20 | Dengu Awareness     | Dengu       | 80 | Primary Health   | Learnt to    |
|    | 16       | Rally               | Awareness   |    | Centre,          | take care of |
|    |          |                     | Rally       |    | Mudaliyarpet     | the health   |
| 15 | 24.09.20 | Visit to Historical | Field Trip  | 50 | National Service | Learnt the   |
|    | 16       | Places (Field Trip) |             |    | Scheme, SGC      | history      |
| 16 | 02.10.20 | Clean India         | Cleaning    | 50 | Govt. of         | Cleanliness  |
|    | 16       | Compaign - Swach    |             |    | Puducherry       | in           |
|    |          | Bharat Mission      |             |    | synchronised     | maintained   |
|    |          |                     |             |    | with NSS 0f      |              |
|    |          |                     |             |    | SGC              |              |
| 17 | 08.10.20 | Disaster            | Mock Drill  | 15 | Dept. of         | Learnt to    |
|    | 16       | Management Mock     |             |    | Disaster         | protect the  |
|    |          | drill               |             |    | Management,      | public and   |
|    |          |                     |             |    | Puducherry&Ba    | themselves   |
|    |          |                     |             |    | hour Taluk       | during       |
|    |          |                     |             |    | Office           | Natural      |
|    |          |                     |             |    |                  | Calamities   |
| 18 | 04.10.20 | Film Making         | Workshop    | 60 | SGC & Paris      | Importance   |
|    | 16       | Workshop            |             |    | Cine'cherry,     | of Film      |