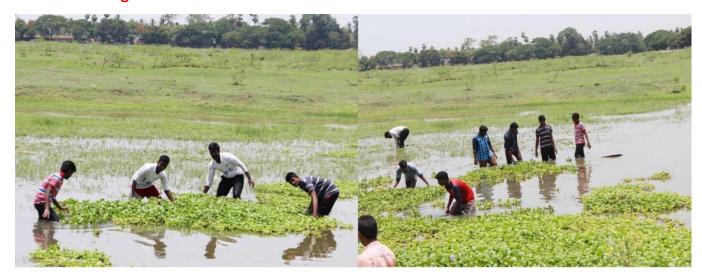

|    |          |                       |            |    | Youth Affairs |            |
|----|----------|-----------------------|------------|----|---------------|------------|
|    |          |                       |            |    | has requested |            |
|    |          |                       |            |    | Clean India   |            |
| 9  | 11.08.20 | Street Cleaning       | Street     | 50 | cabinet       | Properly   |
|    | 17       |                       | Cleaning   |    | Secretary,    | maintained |
|    |          |                       |            |    | Government    |            |
|    |          |                       |            |    | of India The  |            |
|    |          |                       |            |    | Ministry of   |            |
|    |          |                       |            |    | Youth Affairs |            |
|    |          |                       |            |    | has requested |            |
|    |          |                       |            |    | Clean India   |            |
| 10 | 12.08.20 | Cleaning and          | Cleaning   | 50 | cabinet       | Properly   |
|    | 17       | Removal of            |            |    | Secretary,    | maintained |
|    |          | Prosopis juliflora at |            |    | Government    |            |
|    |          | Velrampet Lake        |            |    | of India The  |            |
|    |          |                       |            |    | Ministry of   |            |
|    |          |                       |            |    | Youth Affairs |            |
|    |          |                       |            |    | has requested |            |
|    |          |                       |            |    | Clean India   |            |
| 11 | 12.08.20 | Removal of            | Removal of | 50 | cabinet       | Properly   |
|    | 17       | Crassipes at          | Crassipes  |    | Secretary,    | maintained |
|    |          | Velrampet lake        |            |    | Government    |            |
|    |          |                       |            |    | of India The  |            |
|    |          |                       |            |    | Ministry of   |            |
|    |          |                       |            |    | Youth Affairs |            |
|    |          |                       |            |    | has requested |            |
|    |          |                       |            |    | Clean India   |            |
| 12 | 15.08.20 | Removal of            | Removal of | 50 | cabinet       | Properly   |
|    | 17       | Crassipes at          | Crassipes  |    | Secretary,    | maintained |
|    |          | Velrampet lake        |            |    | Government    |            |
|    |          |                       |            |    | of India The  |            |
|    |          |                       |            |    | Ministry of   |            |
|    |          |                       |            |    | Youth Affairs |            |