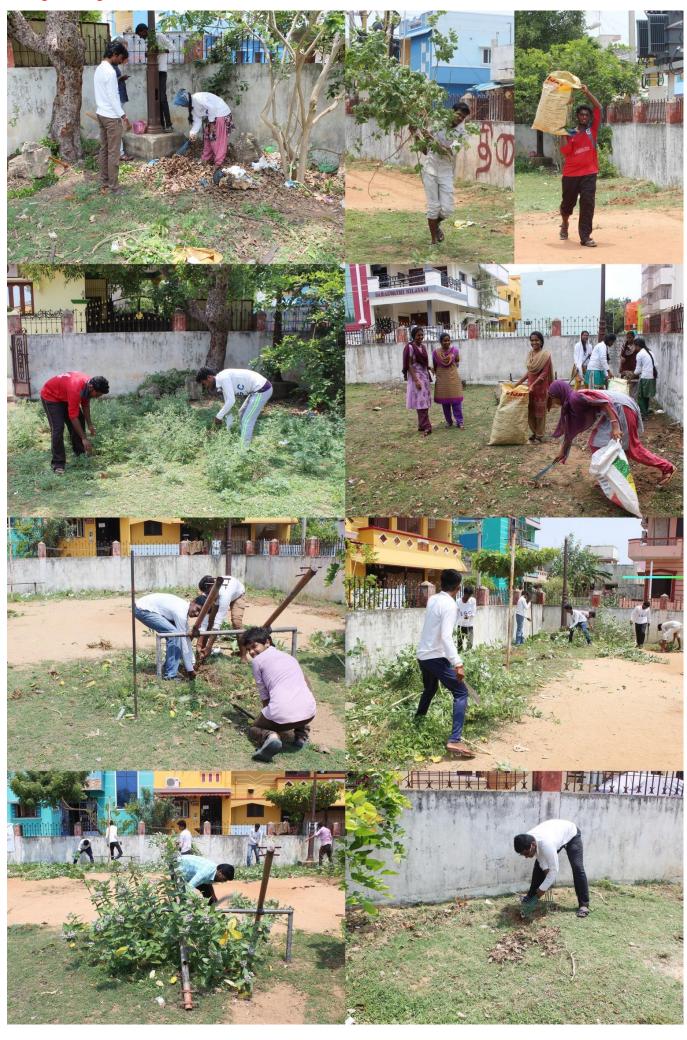

# **Events/Activities for the Year 2016-2017**

| No | Date of  | Name of the event/   | Type of the   | No: of       | Organising unit/ | Major      |
|----|----------|----------------------|---------------|--------------|------------------|------------|
|    | Event/Ac | activity             | event/        | participants | agency/          | Outcome    |
|    | tivity   |                      | activity      | (internal &  | collaborating    |            |
|    |          |                      |               | external)    | agency           |            |
| 1. | 30.07.20 | Herbal Gardening     | Herbal        | 23           | National Service | Importance |
|    | 16       | for our SGC          | Gardening     |              | Scheme, SGC      | of Herbal  |
|    |          | Campus               |               |              |                  | Gardening  |
| 2  | 06.08.20 | Campus Cleaning      | Cleaning      | 80           | National Service | Clean      |
|    | 16       |                      |               |              | Scheme, SGC      | Campus     |
| 3  | 07.08.20 | Sowing the Seeds     | Seeds         | 40           | National Service | Trees are  |
|    | 16       | to form a Nursery    |               |              | Scheme, SGC      | properly   |
|    |          |                      |               |              |                  | maintained |
| 4  | 09.08.20 | Removal of           | Cleaning      | 20           | National Service | Clean lake |
|    | 16       | Poisonous Weed       |               |              | Scheme, SGC      |            |
|    |          | (Prosopis Juliflora) |               |              |                  |            |
| 5  | 12.08.20 | Health Education     | Health        | 5            | JIPMER           | Benefited  |
|    | 16       | for Students         | Education     |              | Hospital,        | by the     |
|    |          |                      |               |              | Puducherry       | students   |
| 6  | 12.08.20 | Tree Planting at     | Tree          | 12           | National Service | Trees are  |
|    | 16       | SGC                  | Planting      |              | Scheme, SGC      | properly   |
|    |          |                      |               |              |                  | maintained |
| 8  | 13.08.20 | International Youth  | International | 2            | Dept. of         | Students   |
|    | 16       | Day Celebration      | Youth Day     |              | Information      | regularly  |
|    |          |                      |               |              | Technology,      | practice   |
|    |          |                      |               |              | Govt. of         | Yoga       |
|    |          |                      |               |              | Puducherry       |            |
| 9  | 13.08.20 | Vermi Compost        | Vermi         | 20           | National Service | Students   |
|    | 16       | Project in our SGC   | Compost       |              | Scheme, SGC      | Benefited  |
|    |          | Campus               |               |              |                  |            |
| 10 | 15.08.20 | Degradable, Non      | Dustbin       | 20           | National Service | Well       |
|    | 16       | Degradable           | Arrange       |              | Scheme, SGC      | maintained |
|    |          | Dustbin              |               |              |                  |            |
|    |          | 1                    | l             |              | J                |            |