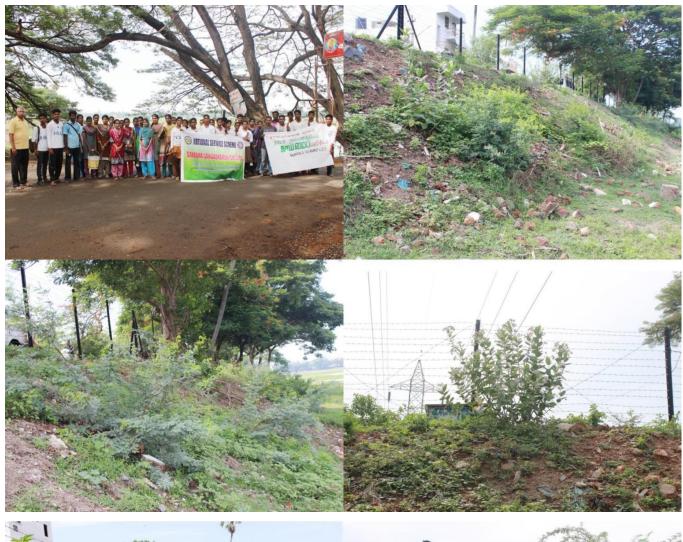

# **Events/Activities for the Year 2016-2017**

| No | Date of  | Name of the event/   | Type of the   | No: of       | Organising unit/ | Major      |
|----|----------|----------------------|---------------|--------------|------------------|------------|
|    | Event/Ac | activity             | event/        | participants | agency/          | Outcome    |
|    | tivity   |                      | activity      | (internal &  | collaborating    |            |
|    |          |                      |               | external)    | agency           |            |
| 1. | 30.07.20 | Herbal Gardening     | Herbal        | 23           | National Service | Importance |
|    | 16       | for our SGC          | Gardening     |              | Scheme, SGC      | of Herbal  |
|    |          | Campus               |               |              |                  | Gardening  |
| 2  | 06.08.20 | Campus Cleaning      | Cleaning      | 80           | National Service | Clean      |
|    | 16       |                      |               |              | Scheme, SGC      | Campus     |
| 3  | 07.08.20 | Sowing the Seeds     | Seeds         | 40           | National Service | Trees are  |
|    | 16       | to form a Nursery    |               |              | Scheme, SGC      | properly   |
|    |          |                      |               |              |                  | maintained |
| 4  | 09.08.20 | Removal of           | Cleaning      | 20           | National Service | Clean lake |
|    | 16       | Poisonous Weed       |               |              | Scheme, SGC      |            |
|    |          | (Prosopis Juliflora) |               |              |                  |            |
| 5  | 12.08.20 | Health Education     | Health        | 5            | JIPMER           | Benefited  |
|    | 16       | for Students         | Education     |              | Hospital,        | by the     |
|    |          |                      |               |              | Puducherry       | students   |
| 6  | 12.08.20 | Tree Planting at     | Tree          | 12           | National Service | Trees are  |
|    | 16       | SGC                  | Planting      |              | Scheme, SGC      | properly   |
|    |          |                      |               |              |                  | maintained |
| 8  | 13.08.20 | International Youth  | International | 2            | Dept. of         | Students   |
|    | 16       | Day Celebration      | Youth Day     |              | Information      | regularly  |
|    |          |                      |               |              | Technology,      | practice   |
|    |          |                      |               |              | Govt. of         | Yoga       |
|    |          |                      |               |              | Puducherry       |            |
| 9  | 13.08.20 | Vermi Compost        | Vermi         | 20           | National Service | Students   |
|    | 16       | Project in our SGC   | Compost       |              | Scheme, SGC      | Benefited  |
|    |          | Campus               |               |              |                  |            |
| 10 | 15.08.20 | Degradable, Non      | Dustbin       | 20           | National Service | Well       |
|    | 16       | Degradable           | Arrange       |              | Scheme, SGC      | maintained |
|    |          | Dustbin              |               |              |                  |            |
|    |          | 1                    | l             |              | J                |            |

| 11 | 17.08.20 | Independence Day    | Independenc | 56 | National Service | Understand   |
|----|----------|---------------------|-------------|----|------------------|--------------|
|    | 16       | Celebration         | e Day       |    | Scheme, SGC      | the          |
|    |          |                     |             |    |                  | importance   |
|    |          |                     |             |    |                  | of our       |
|    |          |                     |             |    |                  | nation       |
| 12 | 20.08.20 | Blood Donation      | Blood       | 34 | National Service | Students     |
|    | 16       | Camp                | Donation    |    | Scheme, SGC      | regulate     |
|    |          |                     |             |    |                  | themselves   |
|    |          |                     |             |    |                  | to donate    |
|    |          |                     |             |    |                  | blood twice  |
|    |          |                     |             |    |                  | a year       |
| 13 | 27.08.20 | Orientation         | Orientation | 65 | National Service | Learnt the   |
|    | 16       | Programme           |             |    | Scheme, SGC      | importance   |
|    |          |                     |             |    |                  | of NSS       |
| 14 | 30.07.20 | Dengu Awareness     | Dengu       | 80 | Primary Health   | Learnt to    |
|    | 16       | Rally               | Awareness   |    | Centre,          | take care of |
|    |          |                     | Rally       |    | Mudaliyarpet     | the health   |
| 15 | 24.09.20 | Visit to Historical | Field Trip  | 50 | National Service | Learnt the   |
|    | 16       | Places (Field Trip) |             |    | Scheme, SGC      | history      |
| 16 | 02.10.20 | Clean India         | Cleaning    | 50 | Govt. of         | Cleanliness  |
|    | 16       | Compaign - Swach    |             |    | Puducherry       | in           |
|    |          | Bharat Mission      |             |    | synchronised     | maintained   |
|    |          |                     |             |    | with NSS 0f      |              |
|    |          |                     |             |    | SGC              |              |
| 17 | 08.10.20 | Disaster            | Mock Drill  | 15 | Dept. of         | Learnt to    |
|    | 16       | Management Mock     |             |    | Disaster         | protect the  |
|    |          | drill               |             |    | Management,      | public and   |
|    |          |                     |             |    | Puducherry&Ba    | themselves   |
|    |          |                     |             |    | hour Taluk       | during       |
|    |          |                     |             |    | Office           | Natural      |
|    |          |                     |             |    |                  | Calamities   |
| 18 | 04.10.20 | Film Making         | Workshop    | 60 | SGC & Paris      | Importance   |
|    | 16       | Workshop            |             |    | Cine'cherry,     | of Film      |