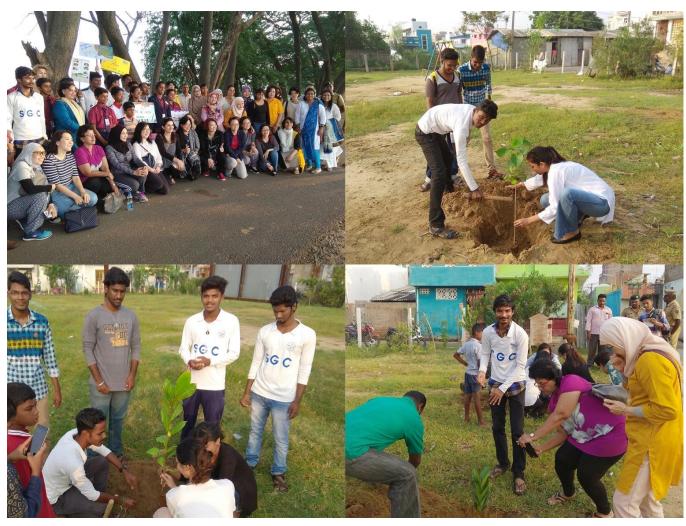

# **Events/Activities for the Year 2016-2017**

| No | Date of  | Name of the event/   | Type of the   | No: of       | Organising unit/ | Major      |
|----|----------|----------------------|---------------|--------------|------------------|------------|
|    | Event/Ac | activity             | event/        | participants | agency/          | Outcome    |
|    | tivity   |                      | activity      | (internal &  | collaborating    |            |
|    |          |                      |               | external)    | agency           |            |
| 1. | 30.07.20 | Herbal Gardening     | Herbal        | 23           | National Service | Importance |
|    | 16       | for our SGC          | Gardening     |              | Scheme, SGC      | of Herbal  |
|    |          | Campus               |               |              |                  | Gardening  |
| 2  | 06.08.20 | Campus Cleaning      | Cleaning      | 80           | National Service | Clean      |
|    | 16       |                      |               |              | Scheme, SGC      | Campus     |
| 3  | 07.08.20 | Sowing the Seeds     | Seeds         | 40           | National Service | Trees are  |
|    | 16       | to form a Nursery    |               |              | Scheme, SGC      | properly   |
|    |          |                      |               |              |                  | maintained |
| 4  | 09.08.20 | Removal of           | Cleaning      | 20           | National Service | Clean lake |
|    | 16       | Poisonous Weed       |               |              | Scheme, SGC      |            |
|    |          | (Prosopis Juliflora) |               |              |                  |            |
| 5  | 12.08.20 | Health Education     | Health        | 5            | JIPMER           | Benefited  |
|    | 16       | for Students         | Education     |              | Hospital,        | by the     |
|    |          |                      |               |              | Puducherry       | students   |
| 6  | 12.08.20 | Tree Planting at     | Tree          | 12           | National Service | Trees are  |
|    | 16       | SGC                  | Planting      |              | Scheme, SGC      | properly   |
|    |          |                      |               |              |                  | maintained |
| 8  | 13.08.20 | International Youth  | International | 2            | Dept. of         | Students   |
|    | 16       | Day Celebration      | Youth Day     |              | Information      | regularly  |
|    |          |                      |               |              | Technology,      | practice   |
|    |          |                      |               |              | Govt. of         | Yoga       |
|    |          |                      |               |              | Puducherry       |            |
| 9  | 13.08.20 | Vermi Compost        | Vermi         | 20           | National Service | Students   |
|    | 16       | Project in our SGC   | Compost       |              | Scheme, SGC      | Benefited  |
|    |          | Campus               |               |              |                  |            |
| 10 | 15.08.20 | Degradable, Non      | Dustbin       | 20           | National Service | Well       |
|    | 16       | Degradable           | Arrange       |              | Scheme, SGC      | maintained |
|    |          | Dustbin              |               |              |                  |            |
|    |          | 1                    | l             |              | J                |            |

| 11 | 17.08.20 | Independence Day    | Independenc | 56 | National Service | Understand   |
|----|----------|---------------------|-------------|----|------------------|--------------|
|    | 16       | Celebration         | e Day       |    | Scheme, SGC      | the          |
|    |          |                     |             |    |                  | importance   |
|    |          |                     |             |    |                  | of our       |
|    |          |                     |             |    |                  | nation       |
| 12 | 20.08.20 | Blood Donation      | Blood       | 34 | National Service | Students     |
|    | 16       | Camp                | Donation    |    | Scheme, SGC      | regulate     |
|    |          |                     |             |    |                  | themselves   |
|    |          |                     |             |    |                  | to donate    |
|    |          |                     |             |    |                  | blood twice  |
|    |          |                     |             |    |                  | a year       |
| 13 | 27.08.20 | Orientation         | Orientation | 65 | National Service | Learnt the   |
|    | 16       | Programme           |             |    | Scheme, SGC      | importance   |
|    |          |                     |             |    |                  | of NSS       |
| 14 | 30.07.20 | Dengu Awareness     | Dengu       | 80 | Primary Health   | Learnt to    |
|    | 16       | Rally               | Awareness   |    | Centre,          | take care of |
|    |          |                     | Rally       |    | Mudaliyarpet     | the health   |
| 15 | 24.09.20 | Visit to Historical | Field Trip  | 50 | National Service | Learnt the   |
|    | 16       | Places (Field Trip) |             |    | Scheme, SGC      | history      |
| 16 | 02.10.20 | Clean India         | Cleaning    | 50 | Govt. of         | Cleanliness  |
|    | 16       | Compaign - Swach    |             |    | Puducherry       | in           |
|    |          | Bharat Mission      |             |    | synchronised     | maintained   |
|    |          |                     |             |    | with NSS 0f      |              |
|    |          |                     |             |    | SGC              |              |
| 17 | 08.10.20 | Disaster            | Mock Drill  | 15 | Dept. of         | Learnt to    |
|    | 16       | Management Mock     |             |    | Disaster         | protect the  |
|    |          | drill               |             |    | Management,      | public and   |
|    |          |                     |             |    | Puducherry&Ba    | themselves   |
|    |          |                     |             |    | hour Taluk       | during       |
|    |          |                     |             |    | Office           | Natural      |
|    |          |                     |             |    |                  | Calamities   |
| 18 | 04.10.20 | Film Making         | Workshop    | 60 | SGC & Paris      | Importance   |
|    | 16       | Workshop            |             |    | Cine'cherry,     | of Film      |

|    |          |                    |              |    | French Film        | Making       |
|----|----------|--------------------|--------------|----|--------------------|--------------|
|    |          |                    |              |    | Institute of India |              |
| 19 | 24.10.20 | Seminar on Noise   | Adverse      | 5  | Mother Theresa     | Learnt the   |
|    | 16       | Pollution          | Effect of    |    | Post Graduate      | hazards of   |
|    |          |                    | Noise        |    | and Research       | Noise        |
|    |          |                    | Pollution    |    | Institute of       | Pollution    |
|    |          |                    |              |    | Health Science     |              |
| 20 | 31.10.20 | Run for Unity      | Run          | 40 | Govt. of           | Understand   |
|    | 16       |                    |              |    | Puducherry,        | the          |
|    |          |                    |              |    | Directorate of     | importance   |
|    |          |                    |              |    | School             | of unity     |
|    |          |                    |              |    | Education          |              |
| 21 | 12.11.20 | Election           | Rally        | 20 | State NSS Cell,    | Understand   |
|    | 16       | Awareness Rally    |              |    | Puducherry         | the          |
|    |          |                    |              |    |                    | importance   |
|    |          |                    |              |    |                    | of           |
|    |          |                    |              |    |                    | Democracy    |
| 22 | 14.11.20 | Immunisation       | Rally        | 20 | Puducherry         | Importance   |
|    | 16       | Awareness Rally    |              |    | Health             | of           |
|    |          |                    |              |    | Department &       | Immunisati   |
|    |          |                    |              |    | NSS Unit           | on           |
|    |          |                    |              |    | Puducherry         |              |
| 23 | 07.01.20 | Olympic Selection  | Volunteers   | 10 | National Service   | Enroll       |
|    | 17       |                    | Service      |    | Scheme, SGC        | themselves   |
|    |          |                    |              |    |                    | in Physical  |
|    |          |                    |              |    |                    | activities   |
| 24 | 12.01.20 | National Youth     | Youth        | 4  | Rhotak, Haryana    | Role of the  |
|    | 17 -     | festival           | Festival     |    |                    | Youth in the |
|    | 16.01.20 |                    |              |    |                    | developmen   |
|    | 17       |                    |              |    |                    | t of the     |
|    |          |                    |              |    |                    | society      |
| 25 | 13.01.20 | Jwala Home -       | Celebration( | 50 | National Service   | Importance   |
|    | 17       | Pongal Celebration | Cultural)    |    | Scheme, SGC        | of cultural  |
|    | •        | •                  | •            | •  | •                  |              |