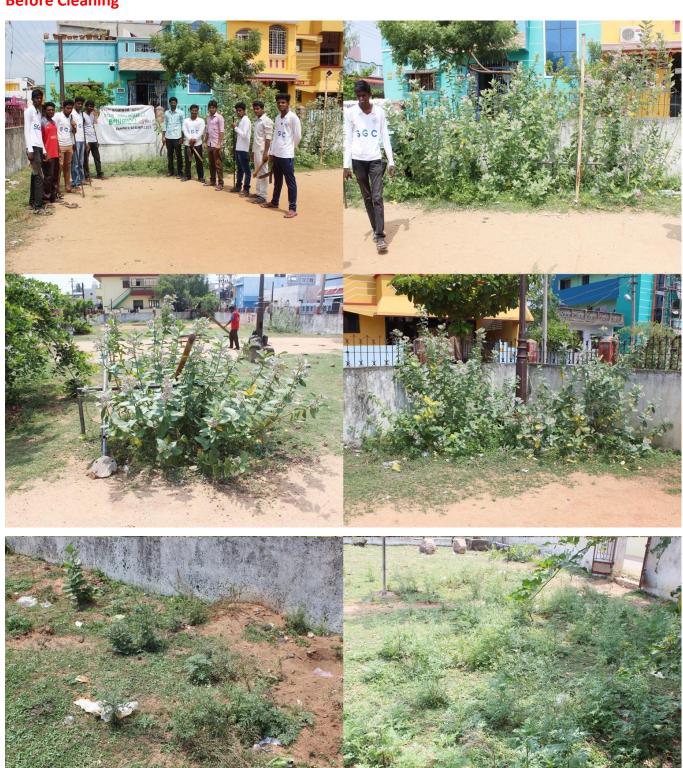

# **Events/Activities for the Year 2016-2017**

| No | Date of  | Name of the event/   | Type of the   | No: of       | Organising unit/ | Major      |
|----|----------|----------------------|---------------|--------------|------------------|------------|
|    | Event/Ac | activity             | event/        | participants | agency/          | Outcome    |
|    | tivity   |                      | activity      | (internal &  | collaborating    |            |
|    |          |                      |               | external)    | agency           |            |
| 1. | 30.07.20 | Herbal Gardening     | Herbal        | 23           | National Service | Importance |
|    | 16       | for our SGC          | Gardening     |              | Scheme, SGC      | of Herbal  |
|    |          | Campus               |               |              |                  | Gardening  |
| 2  | 06.08.20 | Campus Cleaning      | Cleaning      | 80           | National Service | Clean      |
|    | 16       |                      |               |              | Scheme, SGC      | Campus     |
| 3  | 07.08.20 | Sowing the Seeds     | Seeds         | 40           | National Service | Trees are  |
|    | 16       | to form a Nursery    |               |              | Scheme, SGC      | properly   |
|    |          |                      |               |              |                  | maintained |
| 4  | 09.08.20 | Removal of           | Cleaning      | 20           | National Service | Clean lake |
|    | 16       | Poisonous Weed       |               |              | Scheme, SGC      |            |
|    |          | (Prosopis Juliflora) |               |              |                  |            |
| 5  | 12.08.20 | Health Education     | Health        | 5            | JIPMER           | Benefited  |
|    | 16       | for Students         | Education     |              | Hospital,        | by the     |
|    |          |                      |               |              | Puducherry       | students   |
| 6  | 12.08.20 | Tree Planting at     | Tree          | 12           | National Service | Trees are  |
|    | 16       | SGC                  | Planting      |              | Scheme, SGC      | properly   |
|    |          |                      |               |              |                  | maintained |
| 8  | 13.08.20 | International Youth  | International | 2            | Dept. of         | Students   |
|    | 16       | Day Celebration      | Youth Day     |              | Information      | regularly  |
|    |          |                      |               |              | Technology,      | practice   |
|    |          |                      |               |              | Govt. of         | Yoga       |
|    |          |                      |               |              | Puducherry       |            |
| 9  | 13.08.20 | Vermi Compost        | Vermi         | 20           | National Service | Students   |
|    | 16       | Project in our SGC   | Compost       |              | Scheme, SGC      | Benefited  |
|    |          | Campus               |               |              |                  |            |
| 10 | 15.08.20 | Degradable, Non      | Dustbin       | 20           | National Service | Well       |
|    | 16       | Degradable           | Arrange       |              | Scheme, SGC      | maintained |
|    |          | Dustbin              |               |              |                  |            |
|    |          | 1                    | l             |              | J                |            |