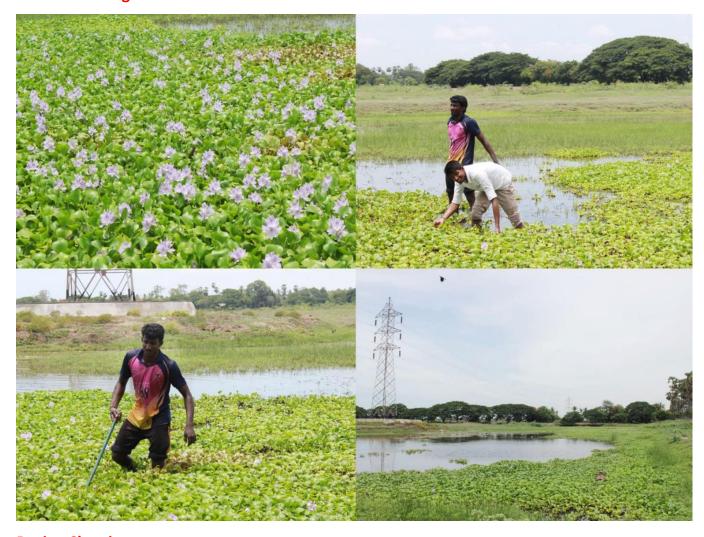

# **Events/Activities for the Year 2016-2017**

| No | Date of  | Name of the event/   | Type of the   | No: of       | Organising unit/ | Major      |
|----|----------|----------------------|---------------|--------------|------------------|------------|
|    | Event/Ac | activity             | event/        | participants | agency/          | Outcome    |
|    | tivity   |                      | activity      | (internal &  | collaborating    |            |
|    |          |                      |               | external)    | agency           |            |
| 1. | 30.07.20 | Herbal Gardening     | Herbal        | 23           | National Service | Importance |
|    | 16       | for our SGC          | Gardening     |              | Scheme, SGC      | of Herbal  |
|    |          | Campus               |               |              |                  | Gardening  |
| 2  | 06.08.20 | Campus Cleaning      | Cleaning      | 80           | National Service | Clean      |
|    | 16       |                      |               |              | Scheme, SGC      | Campus     |
| 3  | 07.08.20 | Sowing the Seeds     | Seeds         | 40           | National Service | Trees are  |
|    | 16       | to form a Nursery    |               |              | Scheme, SGC      | properly   |
|    |          |                      |               |              |                  | maintained |
| 4  | 09.08.20 | Removal of           | Cleaning      | 20           | National Service | Clean lake |
|    | 16       | Poisonous Weed       |               |              | Scheme, SGC      |            |
|    |          | (Prosopis Juliflora) |               |              |                  |            |
| 5  | 12.08.20 | Health Education     | Health        | 5            | JIPMER           | Benefited  |
|    | 16       | for Students         | Education     |              | Hospital,        | by the     |
|    |          |                      |               |              | Puducherry       | students   |
| 6  | 12.08.20 | Tree Planting at     | Tree          | 12           | National Service | Trees are  |
|    | 16       | SGC                  | Planting      |              | Scheme, SGC      | properly   |
|    |          |                      |               |              |                  | maintained |
| 8  | 13.08.20 | International Youth  | International | 2            | Dept. of         | Students   |
|    | 16       | Day Celebration      | Youth Day     |              | Information      | regularly  |
|    |          |                      |               |              | Technology,      | practice   |
|    |          |                      |               |              | Govt. of         | Yoga       |
|    |          |                      |               |              | Puducherry       |            |
| 9  | 13.08.20 | Vermi Compost        | Vermi         | 20           | National Service | Students   |
|    | 16       | Project in our SGC   | Compost       |              | Scheme, SGC      | Benefited  |
|    |          | Campus               |               |              |                  |            |
| 10 | 15.08.20 | Degradable, Non      | Dustbin       | 20           | National Service | Well       |
|    | 16       | Degradable           | Arrange       |              | Scheme, SGC      | maintained |
|    |          | Dustbin              |               |              |                  |            |
|    |          | 1                    | l             |              | J                |            |

|    |          |                       |            |    | Youth Affairs |            |
|----|----------|-----------------------|------------|----|---------------|------------|
|    |          |                       |            |    | has requested |            |
|    |          |                       |            |    | Clean India   |            |
| 9  | 11.08.20 | Street Cleaning       | Street     | 50 | cabinet       | Properly   |
|    | 17       |                       | Cleaning   |    | Secretary,    | maintained |
|    |          |                       |            |    | Government    |            |
|    |          |                       |            |    | of India The  |            |
|    |          |                       |            |    | Ministry of   |            |
|    |          |                       |            |    | Youth Affairs |            |
|    |          |                       |            |    | has requested |            |
|    |          |                       |            |    | Clean India   |            |
| 10 | 12.08.20 | Cleaning and          | Cleaning   | 50 | cabinet       | Properly   |
|    | 17       | Removal of            |            |    | Secretary,    | maintained |
|    |          | Prosopis juliflora at |            |    | Government    |            |
|    |          | Velrampet Lake        |            |    | of India The  |            |
|    |          |                       |            |    | Ministry of   |            |
|    |          |                       |            |    | Youth Affairs |            |
|    |          |                       |            |    | has requested |            |
|    |          |                       |            |    | Clean India   |            |
| 11 | 12.08.20 | Removal of            | Removal of | 50 | cabinet       | Properly   |
|    | 17       | Crassipes at          | Crassipes  |    | Secretary,    | maintained |
|    |          | Velrampet lake        |            |    | Government    |            |
|    |          |                       |            |    | of India The  |            |
|    |          |                       |            |    | Ministry of   |            |
|    |          |                       |            |    | Youth Affairs |            |
|    |          |                       |            |    | has requested |            |
|    |          |                       |            |    | Clean India   |            |
| 12 | 15.08.20 | Removal of            | Removal of | 50 | cabinet       | Properly   |
|    | 17       | Crassipes at          | Crassipes  |    | Secretary,    | maintained |
|    |          | Velrampet lake        |            |    | Government    |            |
|    |          |                       |            |    | of India The  |            |
|    |          |                       |            |    | Ministry of   |            |
|    |          |                       |            |    | Youth Affairs |            |