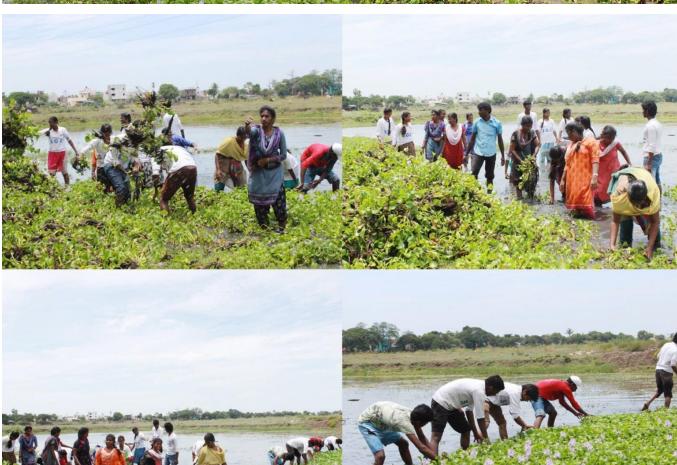

|    |          |                       |            |    | Youth Affairs |            |
|----|----------|-----------------------|------------|----|---------------|------------|
|    |          |                       |            |    | has requested |            |
|    |          |                       |            |    | Clean India   |            |
| 9  | 11.08.20 | Street Cleaning       | Street     | 50 | cabinet       | Properly   |
|    | 17       |                       | Cleaning   |    | Secretary,    | maintained |
|    |          |                       |            |    | Government    |            |
|    |          |                       |            |    | of India The  |            |
|    |          |                       |            |    | Ministry of   |            |
|    |          |                       |            |    | Youth Affairs |            |
|    |          |                       |            |    | has requested |            |
|    |          |                       |            |    | Clean India   |            |
| 10 | 12.08.20 | Cleaning and          | Cleaning   | 50 | cabinet       | Properly   |
|    | 17       | Removal of            |            |    | Secretary,    | maintained |
|    |          | Prosopis juliflora at |            |    | Government    |            |
|    |          | Velrampet Lake        |            |    | of India The  |            |
|    |          |                       |            |    | Ministry of   |            |
|    |          |                       |            |    | Youth Affairs |            |
|    |          |                       |            |    | has requested |            |
|    |          |                       |            |    | Clean India   |            |
| 11 | 12.08.20 | Removal of            | Removal of | 50 | cabinet       | Properly   |
|    | 17       | Crassipes at          | Crassipes  |    | Secretary,    | maintained |
|    |          | Velrampet lake        |            |    | Government    |            |
|    |          |                       |            |    | of India The  |            |
|    |          |                       |            |    | Ministry of   |            |
|    |          |                       |            |    | Youth Affairs |            |
|    |          |                       |            |    | has requested |            |
|    |          |                       |            |    | Clean India   |            |
| 12 | 15.08.20 | Removal of            | Removal of | 50 | cabinet       | Properly   |
|    | 17       | Crassipes at          | Crassipes  |    | Secretary,    | maintained |
|    |          | Velrampet lake        |            |    | Government    |            |
|    |          |                       |            |    | of India The  |            |
|    |          |                       |            |    | Ministry of   |            |
|    |          |                       |            |    | Youth Affairs |            |