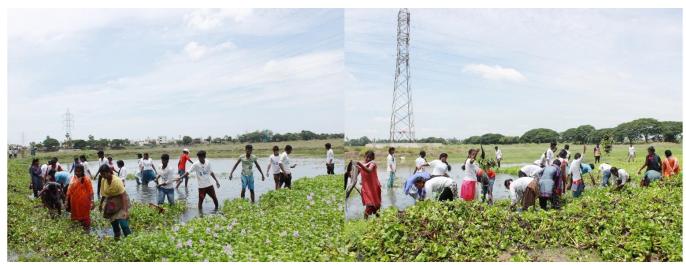

|    |          |                       |            |    | Youth Affairs |            |
|----|----------|-----------------------|------------|----|---------------|------------|
|    |          |                       |            |    | has requested |            |
|    |          |                       |            |    | Clean India   |            |
| 9  | 11.08.20 | Street Cleaning       | Street     | 50 | cabinet       | Properly   |
|    | 17       |                       | Cleaning   |    | Secretary,    | maintained |
|    |          |                       |            |    | Government    |            |
|    |          |                       |            |    | of India The  |            |
|    |          |                       |            |    | Ministry of   |            |
|    |          |                       |            |    | Youth Affairs |            |
|    |          |                       |            |    | has requested |            |
|    |          |                       |            |    | Clean India   |            |
| 10 | 12.08.20 | Cleaning and          | Cleaning   | 50 | cabinet       | Properly   |
|    | 17       | Removal of            |            |    | Secretary,    | maintained |
|    |          | Prosopis juliflora at |            |    | Government    |            |
|    |          | Velrampet Lake        |            |    | of India The  |            |
|    |          |                       |            |    | Ministry of   |            |
|    |          |                       |            |    | Youth Affairs |            |
|    |          |                       |            |    | has requested |            |
|    |          |                       |            |    | Clean India   |            |
| 11 | 12.08.20 | Removal of            | Removal of | 50 | cabinet       | Properly   |
|    | 17       | Crassipes at          | Crassipes  |    | Secretary,    | maintained |
|    |          | Velrampet lake        |            |    | Government    |            |
|    |          |                       |            |    | of India The  |            |
|    |          |                       |            |    | Ministry of   |            |
|    |          |                       |            |    | Youth Affairs |            |
|    |          |                       |            |    | has requested |            |
|    |          |                       |            |    | Clean India   |            |
| 12 | 15.08.20 | Removal of            | Removal of | 50 | cabinet       | Properly   |
|    | 17       | Crassipes at          | Crassipes  |    | Secretary,    | maintained |
|    |          | Velrampet lake        |            |    | Government    |            |
|    |          |                       |            |    | of India The  |            |
|    |          |                       |            |    | Ministry of   |            |
|    |          |                       |            |    | Youth Affairs |            |