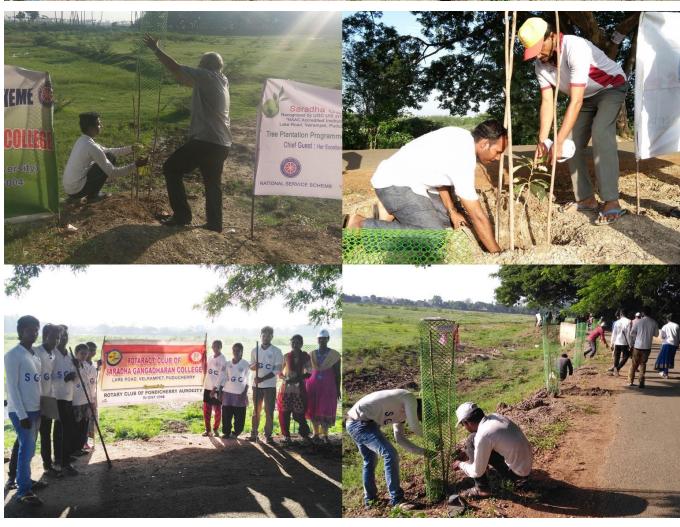

# **Events/Activities for the Year 2016-2017**

| No | Date of  | Name of the event/   | Type of the   | No: of       | Organising unit/ | Major      |
|----|----------|----------------------|---------------|--------------|------------------|------------|
|    | Event/Ac | activity             | event/        | participants | agency/          | Outcome    |
|    | tivity   |                      | activity      | (internal &  | collaborating    |            |
|    |          |                      |               | external)    | agency           |            |
| 1. | 30.07.20 | Herbal Gardening     | Herbal        | 23           | National Service | Importance |
|    | 16       | for our SGC          | Gardening     |              | Scheme, SGC      | of Herbal  |
|    |          | Campus               |               |              |                  | Gardening  |
| 2  | 06.08.20 | Campus Cleaning      | Cleaning      | 80           | National Service | Clean      |
|    | 16       |                      |               |              | Scheme, SGC      | Campus     |
| 3  | 07.08.20 | Sowing the Seeds     | Seeds         | 40           | National Service | Trees are  |
|    | 16       | to form a Nursery    |               |              | Scheme, SGC      | properly   |
|    |          |                      |               |              |                  | maintained |
| 4  | 09.08.20 | Removal of           | Cleaning      | 20           | National Service | Clean lake |
|    | 16       | Poisonous Weed       |               |              | Scheme, SGC      |            |
|    |          | (Prosopis Juliflora) |               |              |                  |            |
| 5  | 12.08.20 | Health Education     | Health        | 5            | JIPMER           | Benefited  |
|    | 16       | for Students         | Education     |              | Hospital,        | by the     |
|    |          |                      |               |              | Puducherry       | students   |
| 6  | 12.08.20 | Tree Planting at     | Tree          | 12           | National Service | Trees are  |
|    | 16       | SGC                  | Planting      |              | Scheme, SGC      | properly   |
|    |          |                      |               |              |                  | maintained |
| 8  | 13.08.20 | International Youth  | International | 2            | Dept. of         | Students   |
|    | 16       | Day Celebration      | Youth Day     |              | Information      | regularly  |
|    |          |                      |               |              | Technology,      | practice   |
|    |          |                      |               |              | Govt. of         | Yoga       |
|    |          |                      |               |              | Puducherry       |            |
| 9  | 13.08.20 | Vermi Compost        | Vermi         | 20           | National Service | Students   |
|    | 16       | Project in our SGC   | Compost       |              | Scheme, SGC      | Benefited  |
|    |          | Campus               |               |              |                  |            |
| 10 | 15.08.20 | Degradable, Non      | Dustbin       | 20           | National Service | Well       |
|    | 16       | Degradable           | Arrange       |              | Scheme, SGC      | maintained |
|    |          | Dustbin              |               |              |                  |            |
|    |          | 1                    | l             |              | J                |            |

| 11 | 17.08.20 | Independence Day    | Independenc | 56 | National Service | Understand   |
|----|----------|---------------------|-------------|----|------------------|--------------|
|    | 16       | Celebration         | e Day       |    | Scheme, SGC      | the          |
|    |          |                     |             |    |                  | importance   |
|    |          |                     |             |    |                  | of our       |
|    |          |                     |             |    |                  | nation       |
| 12 | 20.08.20 | Blood Donation      | Blood       | 34 | National Service | Students     |
|    | 16       | Camp                | Donation    |    | Scheme, SGC      | regulate     |
|    |          |                     |             |    |                  | themselves   |
|    |          |                     |             |    |                  | to donate    |
|    |          |                     |             |    |                  | blood twice  |
|    |          |                     |             |    |                  | a year       |
| 13 | 27.08.20 | Orientation         | Orientation | 65 | National Service | Learnt the   |
|    | 16       | Programme           |             |    | Scheme, SGC      | importance   |
|    |          |                     |             |    |                  | of NSS       |
| 14 | 30.07.20 | Dengu Awareness     | Dengu       | 80 | Primary Health   | Learnt to    |
|    | 16       | Rally               | Awareness   |    | Centre,          | take care of |
|    |          |                     | Rally       |    | Mudaliyarpet     | the health   |
| 15 | 24.09.20 | Visit to Historical | Field Trip  | 50 | National Service | Learnt the   |
|    | 16       | Places (Field Trip) |             |    | Scheme, SGC      | history      |
| 16 | 02.10.20 | Clean India         | Cleaning    | 50 | Govt. of         | Cleanliness  |
|    | 16       | Compaign - Swach    |             |    | Puducherry       | in           |
|    |          | Bharat Mission      |             |    | synchronised     | maintained   |
|    |          |                     |             |    | with NSS 0f      |              |
|    |          |                     |             |    | SGC              |              |
| 17 | 08.10.20 | Disaster            | Mock Drill  | 15 | Dept. of         | Learnt to    |
|    | 16       | Management Mock     |             |    | Disaster         | protect the  |
|    |          | drill               |             |    | Management,      | public and   |
|    |          |                     |             |    | Puducherry&Ba    | themselves   |
|    |          |                     |             |    | hour Taluk       | during       |
|    |          |                     |             |    | Office           | Natural      |
|    |          |                     |             |    |                  | Calamities   |
| 18 | 04.10.20 | Film Making         | Workshop    | 60 | SGC & Paris      | Importance   |
|    | 16       | Workshop            |             |    | Cine'cherry,     | of Film      |

|    |          |                    |              |    | French Film        | Making       |
|----|----------|--------------------|--------------|----|--------------------|--------------|
|    |          |                    |              |    | Institute of India |              |
| 19 | 24.10.20 | Seminar on Noise   | Adverse      | 5  | Mother Theresa     | Learnt the   |
|    | 16       | Pollution          | Effect of    |    | Post Graduate      | hazards of   |
|    |          |                    | Noise        |    | and Research       | Noise        |
|    |          |                    | Pollution    |    | Institute of       | Pollution    |
|    |          |                    |              |    | Health Science     |              |
| 20 | 31.10.20 | Run for Unity      | Run          | 40 | Govt. of           | Understand   |
|    | 16       |                    |              |    | Puducherry,        | the          |
|    |          |                    |              |    | Directorate of     | importance   |
|    |          |                    |              |    | School             | of unity     |
|    |          |                    |              |    | Education          |              |
| 21 | 12.11.20 | Election           | Rally        | 20 | State NSS Cell,    | Understand   |
|    | 16       | Awareness Rally    |              |    | Puducherry         | the          |
|    |          |                    |              |    |                    | importance   |
|    |          |                    |              |    |                    | of           |
|    |          |                    |              |    |                    | Democracy    |
| 22 | 14.11.20 | Immunisation       | Rally        | 20 | Puducherry         | Importance   |
|    | 16       | Awareness Rally    |              |    | Health             | of           |
|    |          |                    |              |    | Department &       | Immunisati   |
|    |          |                    |              |    | NSS Unit           | on           |
|    |          |                    |              |    | Puducherry         |              |
| 23 | 07.01.20 | Olympic Selection  | Volunteers   | 10 | National Service   | Enroll       |
|    | 17       |                    | Service      |    | Scheme, SGC        | themselves   |
|    |          |                    |              |    |                    | in Physical  |
|    |          |                    |              |    |                    | activities   |
| 24 | 12.01.20 | National Youth     | Youth        | 4  | Rhotak, Haryana    | Role of the  |
|    | 17 -     | festival           | Festival     |    |                    | Youth in the |
|    | 16.01.20 |                    |              |    |                    | developmen   |
|    | 17       |                    |              |    |                    | t of the     |
|    |          |                    |              |    |                    | society      |
| 25 | 13.01.20 | Jwala Home -       | Celebration( | 50 | National Service   | Importance   |
|    | 17       | Pongal Celebration | Cultural)    |    | Scheme, SGC        | of cultural  |
|    | •        | •                  | •            | •  | •                  |              |

|    |          |                    |             |    |                  | festival     |
|----|----------|--------------------|-------------|----|------------------|--------------|
| 26 | 26.01.20 | Republic Day       | Republic    | 50 | National Service | Importance   |
|    | 17       | Celebration        | Day         |    | Scheme, SGC      | of           |
|    |          |                    |             |    |                  | Democracy    |
| 27 | 29.01.20 | 31st Vegetable and | Volunteers  | 20 | Govt. of         | Significance |
|    | 17       | Flower show cum    | Service     |    | Puducherry       | of farmers   |
|    |          | Farm Fest          |             |    |                  |              |
| 28 | 09.02.20 | Road Safety        | Road Safety | 50 | Transport        | Awareness    |
|    | 17       | Awareness          | Awareness   |    | Department,      | on Road      |
|    |          | Programme          |             |    | Puducherry       | Safety       |
| 29 | 18.02.20 | NSS Special Camp   | Yoga,       | 50 | National Service | Awareness    |
|    | 17       |                    | Cleaning,   |    | Scheme, SGC      | on social    |
|    | -        |                    | Disaster,   |    |                  | issues       |
|    | 24.02.20 |                    | Awareness,  |    |                  |              |
|    | 17       |                    | Special     |    |                  |              |
|    |          |                    | Speeches    |    |                  |              |
| 30 | 04.03.20 | Workshop on CSS    | Workshop    | 5  | Education        | Learnt in    |
|    | 17       | & Information on   |             |    | Department,      | formations   |
|    |          | Govt. Scheme       |             |    | Puducherry       | on           |
|    |          |                    |             |    |                  | computer     |
|    |          |                    |             |    |                  | literacy     |
| 31 | 10.03.20 | Disaster           | Mock Drill  | 16 | Disaster         | Learnt the   |
|    | 17       | Management Mock    |             |    | Management,      | safety       |
|    |          | drill              |             |    | Puducherry       | measures     |
| 32 | 13.03.20 | Training Camp on   | Disaster    | 10 | Nehru            | Learnt on    |
|    | 17       | Disaster           | Training    |    | Yuvakendra,      | safety       |
|    | -        | Management         |             |    | Puducherry       | measure      |
|    | 17.03.20 |                    |             |    |                  |              |
|    | 17       |                    |             |    |                  |              |
| 33 | 22.03.20 | World Water Day    | World       | 20 | Govt. of         | Importance   |
|    | 17       |                    | Water Day   |    | Puducherry,      | of Water     |
|    |          |                    |             |    | State NSS Cell   |              |

## **Events/Activities for the Year 2017-2018**

| S.No | Date of  | Name of the         | Type of the | No: of            | Organising    | Major          |
|------|----------|---------------------|-------------|-------------------|---------------|----------------|
|      | Event/A  | Event/ activity     | Event/      | participant       | unit/ agency/ | Outcome        |
|      | ctivity  |                     | Activity    | s (Internal       | collaborating |                |
|      |          |                     |             | &                 | agency        |                |
|      |          |                     |             | <b>External</b> ) |               |                |
| 1    | 17.06.20 | Campus Cleaning     | Clean and   | 50                | National      | Well           |
|      | 17       | and Tree Plantation | Plant       |                   | Service       | Maintained     |
|      |          |                     |             |                   | Scheme, SGC   |                |
| 2    | 21.06.20 | International Yoga  | Yoga Day    | 25                | Govt. of      | Understand the |
|      | 17       | Day                 |             |                   | Puducherry,   | importance of  |
|      |          |                     |             |                   | Tourism Dept  | Yoga           |
| 3    | 28.06.20 | International Day   | Awareness   | 25                | Puducherry    | Hazards of     |
|      | 17       | Against Drug abuse  | Rally       |                   | Police        | Drug abuse     |
|      |          | Awareness Rally     |             |                   | Department    |                |
| 4    | 01.07.20 | Noxious Weed        | Clean       | 20                | National      | Well           |
|      | 17       | Removal Unit        |             |                   | Service       | Maintained     |
|      |          |                     |             |                   | Scheme, SGC   |                |
| 5    | 12.07.20 | Enrolment for first | Voting      | 120               | Election      | Role of Voters |
|      | 17       | time voter's        | Awareness   |                   | Department,   |                |
|      |          | Meeting             |             |                   | Puducherry    |                |
| 6    | 25.07.20 | Health Education    | Organ       | 25                | Jipmer,       | Caring the     |
|      | 17       | Jipmer              | Donation    |                   | Puducherry    | health         |
| 7    | 11.08.20 | Dengu Awareness     | Dengu       | 50                | Primary       | Taking care of |
|      | 17       | Rally               | Awareness   |                   | Health        | health         |
|      |          |                     |             |                   | Centre,       |                |
|      |          |                     |             |                   | Mudaliyarpet, |                |
| 8    | 11.08.20 | Cleaning and Tree   | Clean India | 50                | cabinet       | Properly       |
|      | 17       | Plantation at       |             |                   | Secretary,    | maintained     |
|      |          | Children's Park     |             |                   | Government    |                |
|      |          |                     |             |                   | of India The  |                |
|      |          |                     |             |                   | Ministry of   |                |
|      |          | l                   |             | ]                 |               |                |

|    |          |                       |            |    | Youth Affairs |            |
|----|----------|-----------------------|------------|----|---------------|------------|
|    |          |                       |            |    | has requested |            |
|    |          |                       |            |    | Clean India   |            |
| 9  | 11.08.20 | Street Cleaning       | Street     | 50 | cabinet       | Properly   |
|    | 17       |                       | Cleaning   |    | Secretary,    | maintained |
|    |          |                       |            |    | Government    |            |
|    |          |                       |            |    | of India The  |            |
|    |          |                       |            |    | Ministry of   |            |
|    |          |                       |            |    | Youth Affairs |            |
|    |          |                       |            |    | has requested |            |
|    |          |                       |            |    | Clean India   |            |
| 10 | 12.08.20 | Cleaning and          | Cleaning   | 50 | cabinet       | Properly   |
|    | 17       | Removal of            |            |    | Secretary,    | maintained |
|    |          | Prosopis juliflora at |            |    | Government    |            |
|    |          | Velrampet Lake        |            |    | of India The  |            |
|    |          |                       |            |    | Ministry of   |            |
|    |          |                       |            |    | Youth Affairs |            |
|    |          |                       |            |    | has requested |            |
|    |          |                       |            |    | Clean India   |            |
| 11 | 12.08.20 | Removal of            | Removal of | 50 | cabinet       | Properly   |
|    | 17       | Crassipes at          | Crassipes  |    | Secretary,    | maintained |
|    |          | Velrampet lake        |            |    | Government    |            |
|    |          |                       |            |    | of India The  |            |
|    |          |                       |            |    | Ministry of   |            |
|    |          |                       |            |    | Youth Affairs |            |
|    |          |                       |            |    | has requested |            |
|    |          |                       |            |    | Clean India   |            |
| 12 | 15.08.20 | Removal of            | Removal of | 50 | cabinet       | Properly   |
|    | 17       | Crassipes at          | Crassipes  |    | Secretary,    | maintained |
|    |          | Velrampet lake        |            |    | Government    |            |
|    |          |                       |            |    | of India The  |            |
|    |          |                       |            |    | Ministry of   |            |
|    |          |                       |            |    | Youth Affairs |            |

|    |          |                     |             |     | has requested  |                  |
|----|----------|---------------------|-------------|-----|----------------|------------------|
|    |          |                     |             |     | Clean India    |                  |
| 13 | 15.08.20 | Independence Day    | Independenc | 50  | National       | Importance of    |
|    | 17       |                     | e Day       |     | Service        | our nation       |
|    |          |                     |             |     | Scheme, SGC    |                  |
| 14 | 18.08.20 | Sankalp Parva       | Sankalp     | 50  | Song and       | Folk and         |
|    | 17       |                     | Parva       |     | Drama          | tradition of our |
|    |          |                     |             |     | Division,      | country is       |
|    |          |                     |             |     | Ministry of    | known to the     |
|    |          |                     |             |     | Information    | students         |
|    |          |                     |             |     | and            |                  |
|    |          |                     |             |     | Broadcasting,  |                  |
|    |          |                     |             |     | Govt. of       |                  |
|    |          |                     |             |     | India,         |                  |
|    |          |                     |             |     | Regional       |                  |
|    |          |                     |             |     | Center,        |                  |
|    |          |                     |             |     | Chennai at     |                  |
|    |          |                     |             |     | Cultural Hall, |                  |
|    |          |                     |             |     | Pondicherry    |                  |
|    |          |                     |             |     | University     |                  |
| 15 | 25.08.20 | Tree Plantation at  | Tree        | 100 | NSS, YRC,      | Properly         |
|    | 17       | Velrampet Lake      | Plantation  |     | Rotaract of    | maintained       |
|    |          |                     |             |     | SGC            |                  |
| 16 | 07.09.20 | Rashtriya Vayoshri  | Volunteer   | 20  | Govt. of       | Importance of    |
|    | 17       | Yojana'             | Service     |     | Puducherry     | nation           |
| 17 | 09.09.20 | NSS orientation     | Orientation | 100 | National       | Awareness on     |
|    | 17       | Programme           | Programme   |     | Service        | NSS              |
|    |          |                     |             |     | Scheme, SGC    |                  |
| 18 | 09.09.20 | Awareness           | Awareness   | 100 | National       | Significance of  |
|    | 17       | Programme about     | Programme   |     | Service        | natural          |
|    |          | 'Snake with Living' |             |     | Scheme, SGC    | diversity        |
| 19 | 12.09.20 | Dengu Awareness     | Dengu       | 20  | Primary        | Caring for       |
|    | 17       | Field work          | Awareness   |     | Health         | health           |

|    |          |                  |              |     | Centre, Mudaliyarpet, |                 |
|----|----------|------------------|--------------|-----|-----------------------|-----------------|
| 20 | 12.09.20 | Eye Donation     | Eye Donate   | 20  | Primary               | Significance of |
|    | 17       | Programme        | Awareness    |     | Health                | Eye donation    |
|    |          |                  |              |     | Centre,               |                 |
|    |          |                  |              |     | Mudaliyarpet,         |                 |
| 21 | 20.09.20 | Three Days       | Meditation   | 70  | Heartfulness          | Role of         |
|    | 17 -     | Meditation       |              |     | Medition              | meditation      |
|    | 22.09.20 | Programme        |              |     | Centre,               |                 |
|    | 17       |                  |              |     | Lawspet,              |                 |
|    |          |                  |              |     | Puducherry            |                 |
| 22 | 21.09.20 | Online Enrolment | Online       | 100 | National              | Role of a voter |
|    | 17       | of New Voters    | Enrollment   |     | Service               |                 |
|    |          |                  | of Electoral |     | Scheme, SGC           |                 |
| 23 | 06.10.20 | Dengu Awareness  | Dengu        | 25  | National              | Taking care of  |
|    | 17       | Rally and        | Awareness    |     | Service               | the health      |
|    |          | Distribution of  |              |     | Scheme, SGC           |                 |
|    |          | Nilavembu        |              |     |                       |                 |
|    |          | Kasayam          |              |     |                       |                 |
| 24 | 07.10.20 | Dengu Awareness  | Dengu        | 10  | Rajnivas,             | Taking care of  |
|    | 17       | Rally            | Awareness    |     | Puducherry            | the health      |
| 25 | 7.10.201 | Gandhi Movie at  | Movie        | 15  | Rajnivas,             | Gathered        |
|    | 7        | Rajnivas         |              |     | Puducherry            | knowledge on    |
|    |          |                  |              |     |                       | Gandhi and his  |
|    |          |                  |              |     |                       | contribution to |
|    |          |                  |              |     |                       | the             |
|    |          |                  |              |     |                       | development     |
|    |          |                  |              |     |                       | of our nation   |
| 26 | 14.10.20 | Sowing Palm tree | Sowing       | 15  | National              | Well            |
|    | 17       | & Removal of     | palm tree &  |     | Service               | maintained      |
|    |          | Nizious weeds    | Removal      |     | Scheme, SGC           |                 |
|    |          |                  | Nizious      |     |                       |                 |
|    |          |                  | Weeds        |     |                       |                 |
|    | •        |                  | •            | •   | •                     |                 |