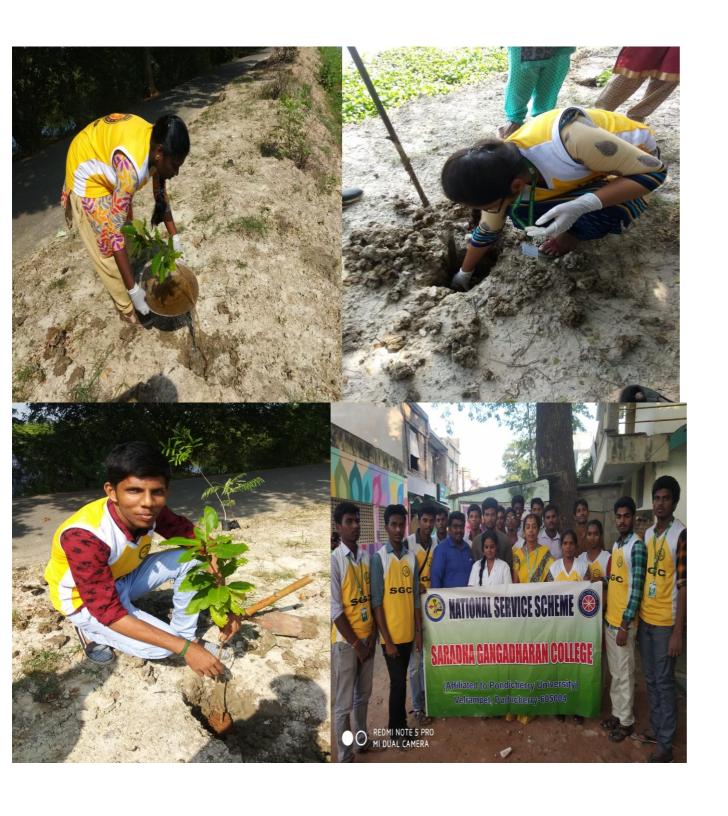

# **Events/Activities for the Year 2016-2017**

| No | Date of  | Name of the event/   | Type of the   | No: of       | Organising unit/ | Major      |
|----|----------|----------------------|---------------|--------------|------------------|------------|
|    | Event/Ac | activity             | event/        | participants | agency/          | Outcome    |
|    | tivity   |                      | activity      | (internal &  | collaborating    |            |
|    |          |                      |               | external)    | agency           |            |
| 1. | 30.07.20 | Herbal Gardening     | Herbal        | 23           | National Service | Importance |
|    | 16       | for our SGC          | Gardening     |              | Scheme, SGC      | of Herbal  |
|    |          | Campus               |               |              |                  | Gardening  |
| 2  | 06.08.20 | Campus Cleaning      | Cleaning      | 80           | National Service | Clean      |
|    | 16       |                      |               |              | Scheme, SGC      | Campus     |
| 3  | 07.08.20 | Sowing the Seeds     | Seeds         | 40           | National Service | Trees are  |
|    | 16       | to form a Nursery    |               |              | Scheme, SGC      | properly   |
|    |          |                      |               |              |                  | maintained |
| 4  | 09.08.20 | Removal of           | Cleaning      | 20           | National Service | Clean lake |
|    | 16       | Poisonous Weed       |               |              | Scheme, SGC      |            |
|    |          | (Prosopis Juliflora) |               |              |                  |            |
| 5  | 12.08.20 | Health Education     | Health        | 5            | JIPMER           | Benefited  |
|    | 16       | for Students         | Education     |              | Hospital,        | by the     |
|    |          |                      |               |              | Puducherry       | students   |
| 6  | 12.08.20 | Tree Planting at     | Tree          | 12           | National Service | Trees are  |
|    | 16       | SGC                  | Planting      |              | Scheme, SGC      | properly   |
|    |          |                      |               |              |                  | maintained |
| 8  | 13.08.20 | International Youth  | International | 2            | Dept. of         | Students   |
|    | 16       | Day Celebration      | Youth Day     |              | Information      | regularly  |
|    |          |                      |               |              | Technology,      | practice   |
|    |          |                      |               |              | Govt. of         | Yoga       |
|    |          |                      |               |              | Puducherry       |            |
| 9  | 13.08.20 | Vermi Compost        | Vermi         | 20           | National Service | Students   |
|    | 16       | Project in our SGC   | Compost       |              | Scheme, SGC      | Benefited  |
|    |          | Campus               |               |              |                  |            |
| 10 | 15.08.20 | Degradable, Non      | Dustbin       | 20           | National Service | Well       |
|    | 16       | Degradable           | Arrange       |              | Scheme, SGC      | maintained |
|    |          | Dustbin              |               |              |                  |            |
|    |          | 1                    | l             |              | J                |            |

| 11 | 17.08.20 | Independence Day    | Independenc | 56 | National Service | Understand   |
|----|----------|---------------------|-------------|----|------------------|--------------|
|    | 16       | Celebration         | e Day       |    | Scheme, SGC      | the          |
|    |          |                     |             |    |                  | importance   |
|    |          |                     |             |    |                  | of our       |
|    |          |                     |             |    |                  | nation       |
| 12 | 20.08.20 | Blood Donation      | Blood       | 34 | National Service | Students     |
|    | 16       | Camp                | Donation    |    | Scheme, SGC      | regulate     |
|    |          |                     |             |    |                  | themselves   |
|    |          |                     |             |    |                  | to donate    |
|    |          |                     |             |    |                  | blood twice  |
|    |          |                     |             |    |                  | a year       |
| 13 | 27.08.20 | Orientation         | Orientation | 65 | National Service | Learnt the   |
|    | 16       | Programme           |             |    | Scheme, SGC      | importance   |
|    |          |                     |             |    |                  | of NSS       |
| 14 | 30.07.20 | Dengu Awareness     | Dengu       | 80 | Primary Health   | Learnt to    |
|    | 16       | Rally               | Awareness   |    | Centre,          | take care of |
|    |          |                     | Rally       |    | Mudaliyarpet     | the health   |
| 15 | 24.09.20 | Visit to Historical | Field Trip  | 50 | National Service | Learnt the   |
|    | 16       | Places (Field Trip) |             |    | Scheme, SGC      | history      |
| 16 | 02.10.20 | Clean India         | Cleaning    | 50 | Govt. of         | Cleanliness  |
|    | 16       | Compaign - Swach    |             |    | Puducherry       | in           |
|    |          | Bharat Mission      |             |    | synchronised     | maintained   |
|    |          |                     |             |    | with NSS 0f      |              |
|    |          |                     |             |    | SGC              |              |
| 17 | 08.10.20 | Disaster            | Mock Drill  | 15 | Dept. of         | Learnt to    |
|    | 16       | Management Mock     |             |    | Disaster         | protect the  |
|    |          | drill               |             |    | Management,      | public and   |
|    |          |                     |             |    | Puducherry&Ba    | themselves   |
|    |          |                     |             |    | hour Taluk       | during       |
|    |          |                     |             |    | Office           | Natural      |
|    |          |                     |             |    |                  | Calamities   |
| 18 | 04.10.20 | Film Making         | Workshop    | 60 | SGC & Paris      | Importance   |
|    | 16       | Workshop            |             |    | Cine'cherry,     | of Film      |